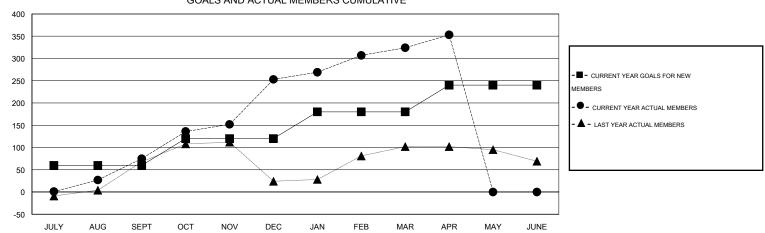

## GMT: DATUK NAGARATNAM

|          | PHII     | <b>IPPINES</b> |  |
|----------|----------|----------------|--|
| LUCATION | 1 1 11 1 |                |  |

|                       |                  | Clubs               |                            |                             |               |                    | Members                          |                              |                             |
|-----------------------|------------------|---------------------|----------------------------|-----------------------------|---------------|--------------------|----------------------------------|------------------------------|-----------------------------|
| RESULTS FOR 2013-2014 |                  |                     |                            | RESULTS FOR 2013-2014       |               |                    |                                  |                              |                             |
| QUARTER               | NEW CLUB<br>GOAL | ACTUAL NEW<br>CLUBS | ACTUAL<br>DROPPED<br>CLUBS | ACTUAL NET<br>GAIN/<br>LOSS | QUARTER       | NEW MEMBER<br>GOAL | ACTUAL TOTAL<br>MEMBERS<br>ADDED | ACTUAL<br>DROPPED<br>MEMBERS | ACTUAL NET<br>GAIN/<br>LOSS |
| JULY/AUG/SEPT         | 2                | 0                   | 0                          | 0                           | JULY/AUG/SEPT | 60                 | 102                              | 27                           | 75                          |
| OCT/NOV/DEC           | 2                | 4                   | 0                          | 4                           | OCT/NOV/DEC   | 60                 | 196                              | 18                           | 178                         |
| JAN/FEB/MAR           | 2                | 2                   | 0                          | 2                           | JAN/FEB/MAR   | 60                 | 119                              | 48                           | 71                          |
| APR/MAY/JUNE          | 2                | 0                   | 0                          | 0                           | APR/MAY/JUNE  | 60                 | 30                               | 1                            | 29                          |