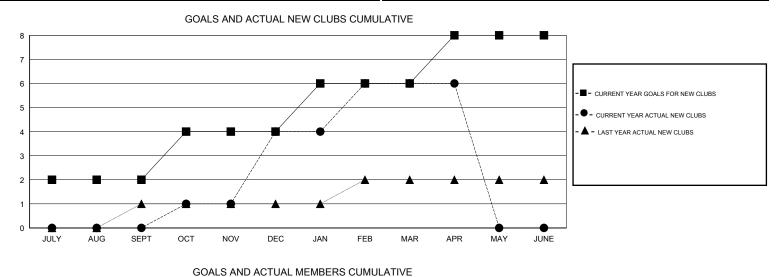

## GMT: DATUK NAGARATNAM

|          | PHII     | <b>IPPINES</b> |  |
|----------|----------|----------------|--|
| LUCATION | 1 1 11 1 |                |  |

|                       |                  | Clubs               |                            |                             |               |                    | Members                          |                              |                             |
|-----------------------|------------------|---------------------|----------------------------|-----------------------------|---------------|--------------------|----------------------------------|------------------------------|-----------------------------|
| RESULTS FOR 2013-2014 |                  |                     |                            | RESULTS FOR 2013-2014       |               |                    |                                  |                              |                             |
| QUARTER               | NEW CLUB<br>GOAL | ACTUAL NEW<br>CLUBS | ACTUAL<br>DROPPED<br>CLUBS | ACTUAL NET<br>GAIN/<br>LOSS | QUARTER       | NEW MEMBER<br>GOAL | ACTUAL TOTAL<br>MEMBERS<br>ADDED | ACTUAL<br>DROPPED<br>MEMBERS | ACTUAL NET<br>GAIN/<br>LOSS |
| JULY/AUG/SEPT         | 2                | 0                   | 0                          | 0                           | JULY/AUG/SEPT | 60                 | 102                              | 27                           | 75                          |
| OCT/NOV/DEC           | 2                | 4                   | 0                          | 4                           | OCT/NOV/DEC   | 60                 | 196                              | 18                           | 178                         |
| JAN/FEB/MAR           | 2                | 2                   | 0                          | 2                           | JAN/FEB/MAR   | 60                 | 119                              | 48                           | 71                          |
| APR/MAY/JUNE          | 2                | 0                   | 0                          | 0                           | APR/MAY/JUNE  | 60                 | 30                               | 1                            | 29                          |